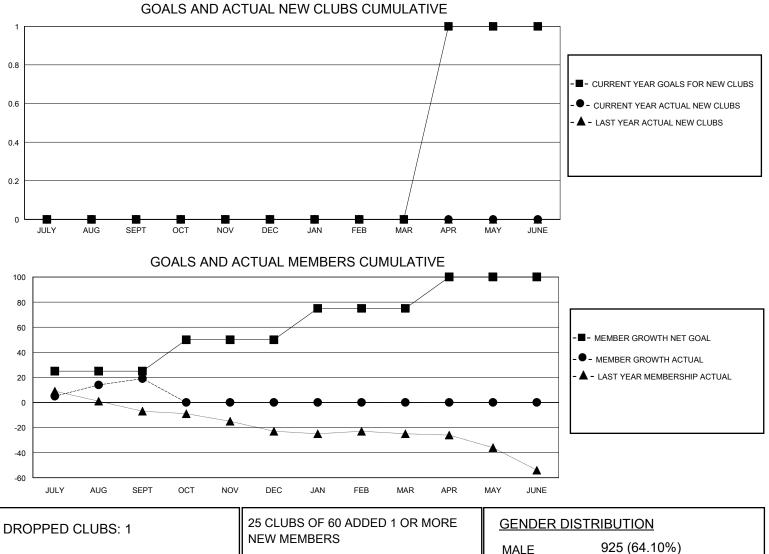

## District 201C2

Results as of: 9/30/2023

| GMT:          |               | GMT CA      |               |                       |                         |                         |                                                    |  |  |
|---------------|---------------|-------------|---------------|-----------------------|-------------------------|-------------------------|----------------------------------------------------|--|--|
|               | Club          | )S          |               | Members               |                         |                         |                                                    |  |  |
|               | RESULTS FOR   | R 2023-2024 |               | RESULTS FOR 2023-2024 |                         |                         |                                                    |  |  |
| QUARTER       | NEW CLUB GOAL | NEW CLUBS   | DROPPED CLUBS | QUARTER               | IBER GROWTH NET<br>GOAL | MEMBER GROWTH<br>ACTUAL | DROPPED<br>MEMBERS ACTUAL<br>(including transfers) |  |  |
| JULY/AUG/SEPT | 0             | 0           | 1             | JULY/AUG/SEPT         | 25                      | 52                      | 29                                                 |  |  |
| OCT/NOV/DEC   | 0             | 0           | 0             | OCT/NOV/DEC           | 25                      | 0                       | 0                                                  |  |  |
| JAN/FEB/MAR   | 0             | 0           | 0             | JAN/FEB/MAR           | 25                      | 0                       | 0                                                  |  |  |
| APR/MAY/JUNE  | 1             | 0           | 0             | APR/MAY/JUNE          | 25                      | 0                       | 0                                                  |  |  |

| DROPPED CLUBS: 1 |    | NEW MEMBERS               | MALE 925 (64.10%)                                               |              |     |
|------------------|----|---------------------------|-----------------------------------------------------------------|--------------|-----|
|                  |    |                           | FEMALE                                                          | 518 (35.90%) |     |
| DROPPED MEMBERS  |    |                           |                                                                 |              |     |
| DECEASED         | 6  | CLICK HERE FOR CUMULATIVE | TOTAL FAMILY UNIT MEMBERS<br>FAMILY MEMBERS PAYING HALF<br>DUES |              | 285 |
| CLUB CANCELLED   | 0  | MEMBERSHIP DATA           |                                                                 |              | 144 |
| OTHER            | 23 |                           |                                                                 |              | 144 |
| TOTAL            | 29 | <u> </u>                  |                                                                 |              |     |
|                  |    |                           |                                                                 |              |     |